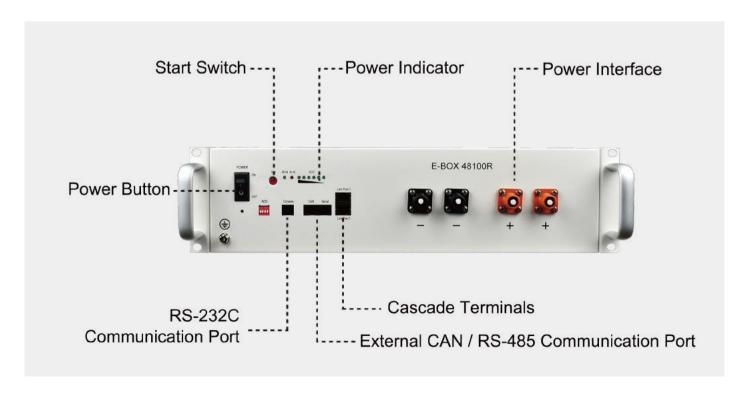

|
| Standard Discharge      | 50A                                                |
| Maximum Discharge Rate  | 50A                                                |
| Round-Trip Efficiency   | ≥95%                                               |
| Communication Protocol  | RS232, RS485, CAN                                  |
| Cycle Life              | ≥6000cycles                                        |
| Calendar Life           | ≥10years                                           |
| Ambient Temperature     | 0°C~35°C                                           |
| Depth of Discharge(DOD) | 90%                                                |
| Certificate             | CE, IEC 62619, UL 1973, UL9540A, EESS (by UL 1973) |

### **Operation Panel**







#### SHANGHAI PYTES ENERGY CO., LTD

Add: No.3492 Jinqian Road, Fengxian District, Shanghai, China pytesess@pytesgroup.com

#### **ASTRUM ENERGY PTY**

Add: L36, 1 Farrer PI, Sydney NSW 2000, Australia contact@astrumenergy.au contact@pytesaustralia.au









**PYTES ENERGY**